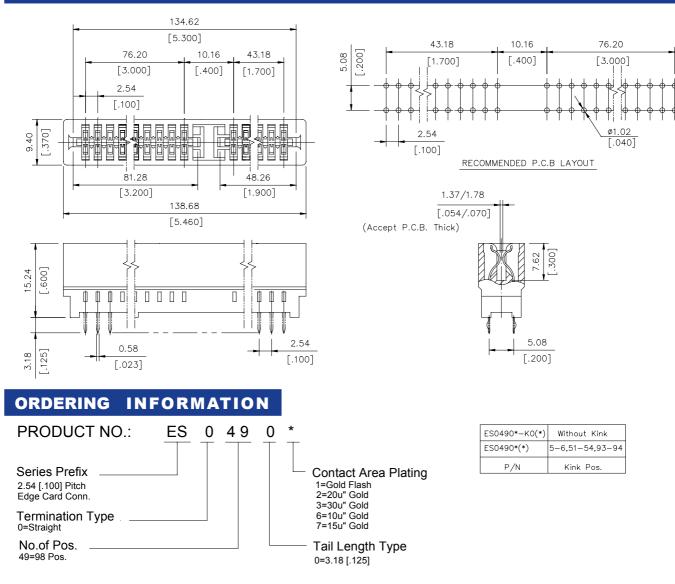

# **ISA** Connector

## **SPECIFICATIONS**

### Mechanical

Contact Retention Force: 1.80kgf min. Mating Force: 340gf max. per Contact Pair Unmating Force: 28gf min. per Contact Pair Durability: 500 Cycles

#### Electrical

**Current Rating:** 3A max. **Current Voltage:** 250V **Contact Resistance:** 15mΩ max. initial **Dielectric Withstanding Voltage:** 1000V **Insulation Resistance:** 5000MΩ min.

#### Physical

**Housing:** Thermoplastic, UL 94V-0 rated, in Black Color **Contact:** Copper alloy **Plating:** See "ORDERING INFORMATION" **Operating Temperature:** -55  $\mathcal{C}$  to +85  $\mathcal{C}$ 

## DRAWING



ES Series Vertical Type 2.54mm [.100"] Pitch 98 Pos.